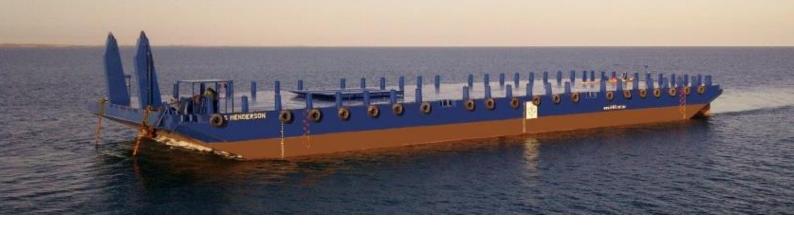

## A.M.S. HENDERSON

250ft Deck Cargo Ballast Tank Barge

## **SPECIFICATIONS**

Registry Singapore

Official No. 396787

Classification ABS A1 Deck Cargo Ballast Tank Barge

Year Built Delivered 2011

Length (Overall) 250 Feet (76.20m)

Breadth (Moulded) 80 Feet (24.40m)

Depth (Moulded) 16 Feet (4.88m)

Cargo Deadweight Approx. 5,500 Tons

Draft (Max) 3.9 m

Deck Load 20 Ton / m<sup>2</sup>

Deck Plate 16 mm

Hull & Bottom Plate 12 mm

Deck Fittings 1 Set Navigation Light Stands

1 Diesel-Driven Anchor Winch of 10t Capacity with 1 x 2100kg

Stockless Bower Anchor 56 pcs Cargo Stanchions

Side Ladder Pockets

\*Particulars given herein are without warranty as to accuracy and interested parties must satisfy themselves by inspection or other means of detail of the vessel\*